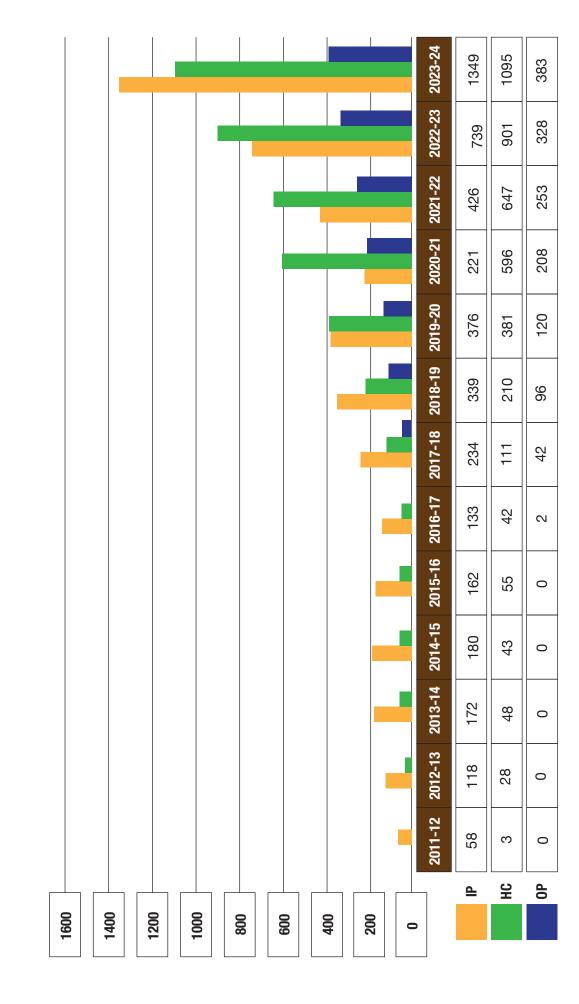

## Our Reach

Trend since 2011

Sparsh Hospice Annual Report 2023-2024

## 10,100 cared since 2011

New beneficiaries in FY 23-24: 2827

New IP Admissions: 1,349 New Home visits: 1,095 New OP Consultations: 383

## Other insights

7,934 Home visits

1,487 OP Consultations

8,343 Indirect beneficiaries

10,000+ Follow up calls

1000+ Hours of volunteering

500+ Hours of training

3000+ Enquiries registered