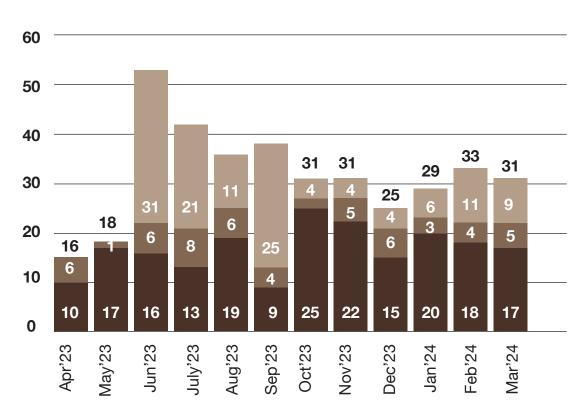

## Our Reach

Trend since 2011

Sparsh Hospice Annual Report 2023-2024

## 10,100 cared since 2011

New beneficiaries in FY 23-24: 2827

New IP Admissions: 1,349 New Home visits: 1,095 New OP Consultations: 383

## Other insights

7,934 Home visits

1,487 OP Consultations

8,343 Indirect beneficiaries

10,000+ Follow up calls

1000+ Hours of volunteering

500+ Hours of training

3000+ Enquiries registered