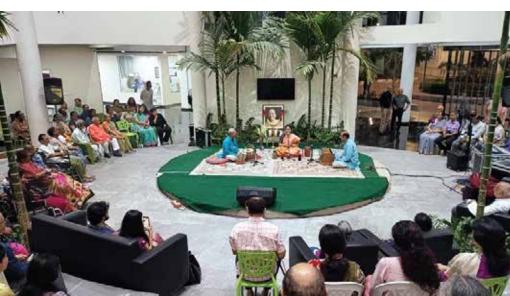

## Celebration of life at Sparsh

When a festival is on the horizon, everyone eagerly wait to celebrate it alongside their loved ones. Therefore, to uphold this tradition, we consistently choose to celebrate festivals at the hospice to bridge the gap and ensure the presence of cherished company.

#### **Special occasions**

Everyone likes to enjoy their special moments, days with their loved ones, but satying away from home during their hospice days is difficult sometimes. Realising the fact, we try to celebrate and organise special occasions, musical events, cultural programs, wedding anniversaries, festivals and any other special days to give it a homely feeling to everyone staying at the hospice. Even for our home care beneficiaries we organise same at their door step.

#### Series of musical events

Music has proven therapeutic benefits, especially for individuals facing health challenges. It can alleviate stress, anxiety, and even pain. Series of musical events were conducted at Sparsh such as Carnatic music, Chamber Concert and many others.