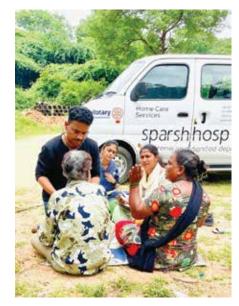

## Home care Services Bringing palliative care at doorstep Supported by SBI Foundation

Home is where one feels connected and comfortable. During the process of dying, one always prefers to be surrounded by loved ones to bid adieu in peace. With the same philosophy Sparsh has started home-care services in 2018.

Now, Sparsh with a fleet of 6 vans is able to reach out to patients across Hyderabad and nearby districts such as Sangareddy, Rangareddy, Medchal-Malkajgiri and Secunderabad. From April 2022 onwards, SBI Foundation is supporting the homecare vertical for the project period of April 2022 to March 2024.

#### **Social Support!**

It is part of a whole family approach. No matter how an intervention is delivered there is a direct correlation between perceived level of social support & the positive outcomes of that support. We assist the low income families with dry ration, nutritional support, milk and others.