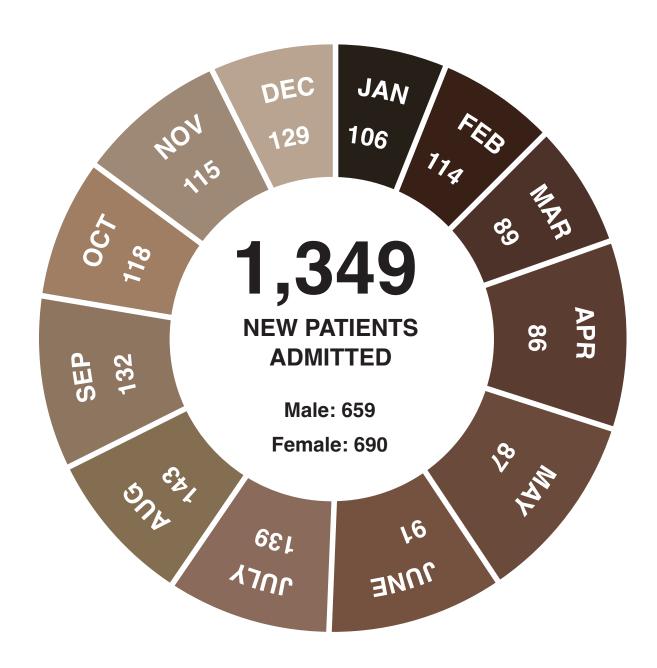

## 10,100 cared since 2011

New beneficiaries in FY 23-24: 2827

New IP Admissions: 1,349 New Home visits: 1,095 New OP Consultations: 383