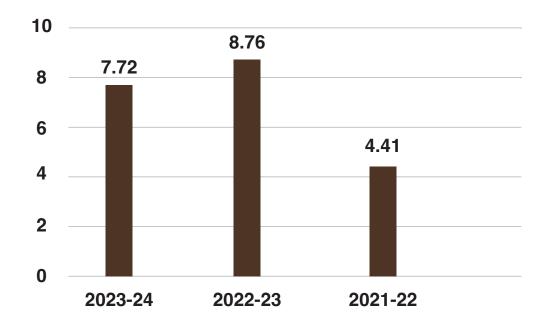

# ROTARY CLUB OF BANJARA HILLS CHARITABLE TRUST Plot No 72, Punjagutta, Nagarjuna Hills, Hyderabad-500082 Income and Expenditure Account for the year ending March 31, 2024

| Amount (IN                                    |                        |                        |  |  |  |
|-----------------------------------------------|------------------------|------------------------|--|--|--|
| Particulars                                   | As on March 31st, 2024 | As on March 31st, 2023 |  |  |  |
| Income                                        |                        |                        |  |  |  |
| Donations other than Corpus                   | 5,21,56,405            | 6,38,55,016            |  |  |  |
| Interest Income                               | 1,21,46,406            | 1,24,03,833            |  |  |  |
| Rental Income                                 | 1,17,81,527            | 1,00,05,000            |  |  |  |
| Maintanance From Rentals                      | 10,21,763              | 8,94,210               |  |  |  |
| Other Income                                  | 1,30,652               | 5,00,000               |  |  |  |
| Total Income                                  | 7,72,36,753            | 8,76,58,060            |  |  |  |
| Expenditure                                   |                        |                        |  |  |  |
| Prior Period Adjustment                       |                        | 12,24,958              |  |  |  |
| Salaries to Doctors & Staff                   | 2,73,51,228            | 2,15,15,039            |  |  |  |
| Extended OP Services                          | 4,45,108               |                        |  |  |  |
| Hospice Maintenance                           | 67,43,364              | 54,39,030              |  |  |  |
| Patient Care Expenses                         | 95,32,740              |                        |  |  |  |
| Project Expenses                              | 62,67,931              | 1,48,63,294            |  |  |  |
| Electricity Charges                           | 30,40,837              | 23,83,057              |  |  |  |
| Printing & Stationery                         | 5,27,278               | 4,11,768               |  |  |  |
| Seminars, Sparsh Event & Celebration Expenses | 4,13,227               | 8,56,598               |  |  |  |
| Professional and Consultancy Charges          | 12,000                 | 5,70,610               |  |  |  |
| Registration & Renewals                       | 1,30,136               |                        |  |  |  |
| Community Awareness on Palliative Care        | 2,90,634               | 3,68,035               |  |  |  |
| Fuel Expenses                                 | 16,21,500              | 15,40,206              |  |  |  |
| Repairs & Maintenance                         | 14,10,594              | 74,330                 |  |  |  |
| Advertisements & Web Designing                | 72,244                 | 7,27,934               |  |  |  |
| Telephone/Internet Expenditure                | 1,74,248               | 1,67,926               |  |  |  |
| Office Maintenance Expenses                   | 1,49,091               | 16,270                 |  |  |  |
| Bank Charges                                  | 15,389                 | 13,546                 |  |  |  |
| Rates & Fees                                  | - I                    | 18,665                 |  |  |  |
| Insurance                                     | 58,168                 | 43,481                 |  |  |  |
| Travelling & Transport Expenses               | 5,87,762               | 3,27,433               |  |  |  |
| Income Writeoff                               | 7,35,408               |                        |  |  |  |
| Donations                                     | 48,69,000              | -                      |  |  |  |
| Other Expenses                                | 96,586                 | -                      |  |  |  |
| Gratuity Expense                              | 3,46,821               | 6,86,939               |  |  |  |
| Depreciation                                  | 1,19,80,489            | 1,28,91,482            |  |  |  |
| Total Expenditure                             | 7,68,71,786            | 6,41,40,602            |  |  |  |
| Excess of Income Over Expenditure             | 3,64,967               | 2,35,17,458            |  |  |  |
| Total                                         | 7,72,36,753            | 8,76,58,060            |  |  |  |
| As per our report of even date                |                        |                        |  |  |  |