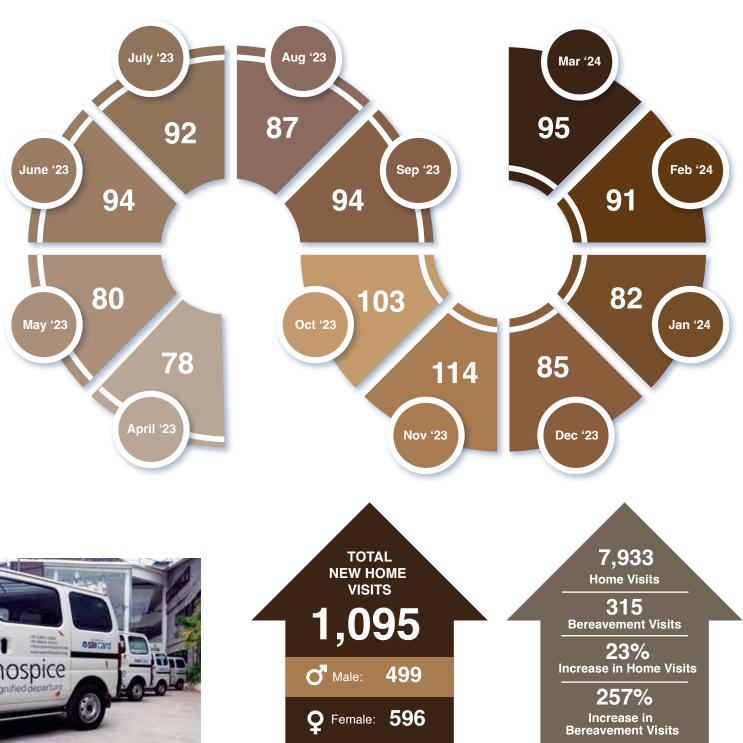

## 10,100 cared since 2011

New beneficiaries in FY 23-24: 2827

New IP Admissions: 1,349 New Home visits: 1,095 New OP Consultations: 383

## Other insights

7,934 Home visits

1,487 OP Consultations

8,343 Indirect beneficiaries

10,000+ Follow up calls

1000+ Hours of volunteering

500+ Hours of training

3000+ Enquiries registered