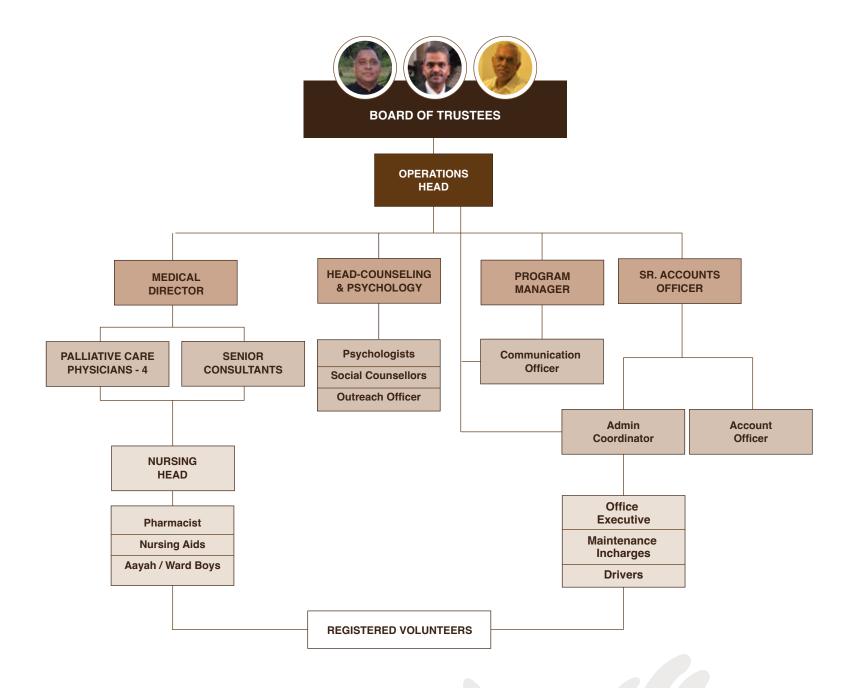

#### The team

The exceptional team at Sparsh
Hospice has tirelessly served 2,300+
new beneficiaries in FY 23-24 while
actively engaging and welcoming new
individual and corporate donors.
Despite encountering challenges, our
centre remained steadfast in delivering
exemplary care at all times. We humbly
seek your continued support,