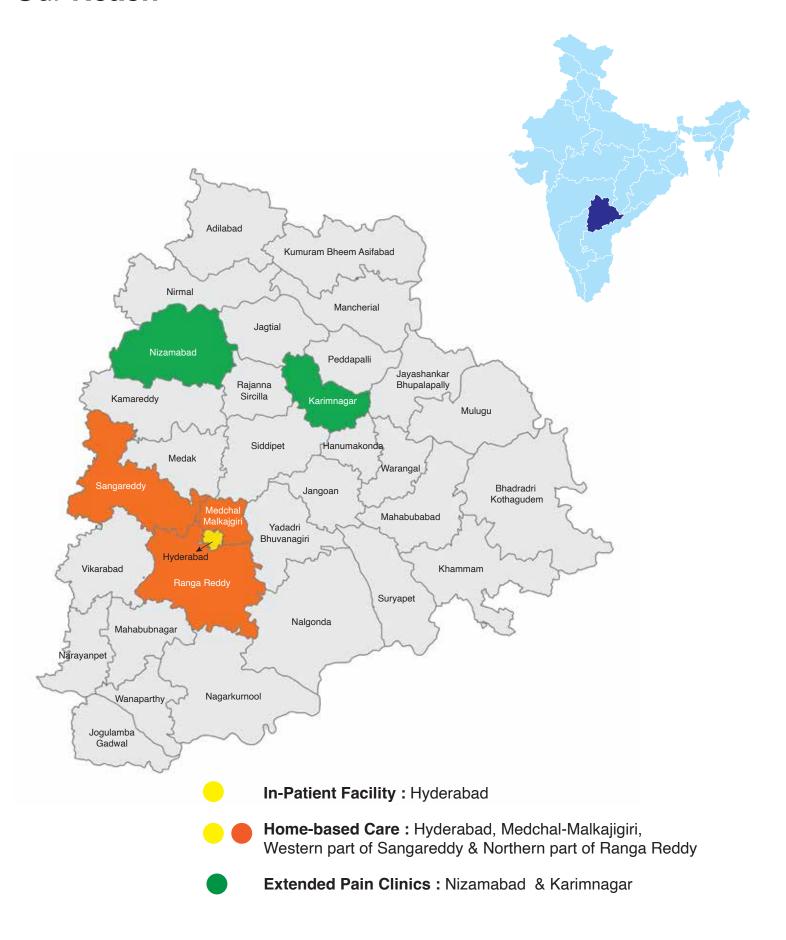

## Our Reach

Trend since 2011

Sparsh Hospice Annual Report 2023-2024

## **Overview**

Sparsh Hospice, project of Rotary Club of Banjara Hills Charitable Trust, is a centre for palliative care where free of cost pain management, symptom management, counselling, social care and other required services are delivered to the terminally ill through a state-of art in-patient & outpatient facility.

Our free services are also extended to the needy beneficiaries at their respective homes through 6 fully equipped and staffed home care vans. We have also started OP clinics on monthly basis in the two other districts of Telangana. The services are under the umbrella of Rotary Club of Banjara Hills Charitable Trust and all statutory compliances are up to date including 80G, 12A, CSR 1 Certificate, audited balance sheet.

## Home care Services Bringing palliative care at doorstep Supported by SBI Foundation

Home is where one feels connected and comfortable. During the process of dying, one always prefers to be surrounded by loved ones to bid adieu in peace. With the same philosophy Sparsh has started home-care services in 2018.

Now, Sparsh with a fleet of 6 vans is able to reach out to patients across Hyderabad and nearby districts such as Sangareddy, Rangareddy, Medchal-Malkajgiri and Secunderabad. From April 2022 onwards, SBI Foundation is supporting the homecare vertical for the project period of April 2022 to March 2024.

## Out-patient Services: Connecting the dots

Having the extra layer of support can make a big difference to the quality of life. Expert pain management and telephonic medical advice can help avoid those unwanted trips to hospitals. Under Project Sparsh 3 OP centres in Telangana is being rolled out to cater the outgrowing number of terminally ill patients.

We also follow up calls and video consultations for the convenience of the patient and the family.

Centre 1: Sparsh Hospice Facility in Hyderabad

Centre 2: Facility of Indur Cancer Centre, Nizamabad district of Telangana

Centre 3: Facility of Chalmeda Anand Rao Cancer Institute, Karimnagar, Telangana

Total number of new OP patients: 383

#### Coming closer to the community

In the partnership of link hospitals we have started pain clinics in Nizamabad and Karimnagar district of Telangana with the aim to increase accessibility of palliative care. If you know someone who can be benefitted from the clinics, reach out to us: