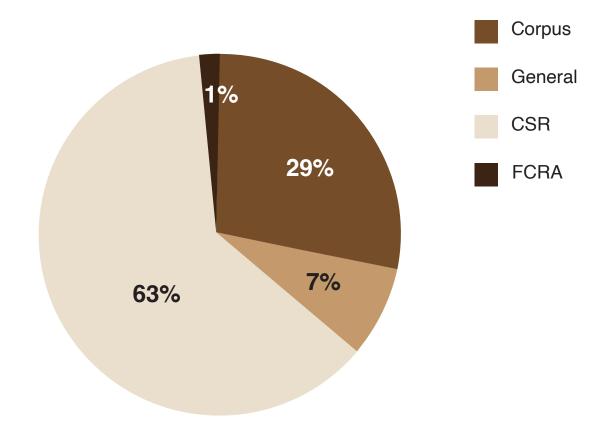

#### ROTARY CLUB OF BANJARA HILLS CHARITABLE TRUST Plot No 72, Punjagutta, Nagarjuna Hills, Hyderabad-500082 Balance Sheet as on March 31, 2024

| Balance Sh                             | eet as on March 3 | 31, 2024               | -                      |
|----------------------------------------|-------------------|------------------------|------------------------|
|                                        |                   |                        | Amounts (INR)          |
| LIABILITIES                            | Note No.          | As on March 31st, 2024 | As on March 31st, 2023 |
| Corpus Fund:                           | 7                 |                        |                        |
| Opening Balance                        |                   | 14,34,69,210           | 11,67,88,252           |
| Add: Corpus Receipts during the year   |                   | 2,18,48,266            | 2,66,80,958            |
| Closing Balance                        |                   | 16,53,17,476           | 14,34,69,210           |
| 35AC Donations                         | 8                 |                        |                        |
| Opening Balance                        |                   | 2,56,86,757            | 2,56,86,757            |
| Closing Balance                        |                   | 2,56,86,757            | 2,56,86,757            |
| ECDA Describera                        | 9                 |                        |                        |
| FCRA Donations Opening Balance         | ,                 | 1,56,40,266            | 1,43,14,610            |
|                                        |                   | 1,09,38,558            | 13,25,656              |
| Add: Receipts during the year          |                   | 2,65,78,824            |                        |
| Closing Balance                        |                   | 2,65,78,824            | 1,56,40,266            |
| Reserves & Surplus:                    | 10                |                        |                        |
| Opening Balance                        |                   | 5,78,79,118            | 3,43,61,660            |
| Add: Surplus during the year           |                   | 3,64,967               | 2,35,17,458            |
| Closing Balance                        |                   | 5,82,44,085            | 5,78,79,118            |
| Building Fund (Other than 35AC)        | 11                | 5,01,57,000            | 5,01,57,000            |
| Current Liabilities                    |                   |                        |                        |
| Sundry Creditors                       | 12                | 33,92,168              | 46,53,879              |
| TDS Payable                            | 13                | 52,267                 | 26,879                 |
| Outstanding Expenses                   | 14                | 5,37,969               | 4,04,561               |
| Rental Deposits                        | 15                | 56,40,000              | 56,40,000              |
| Gratuity Payable                       | 16                | 10,33,760              | 6,86,939               |
|                                        |                   | 1,06,56,164            | 1,14,12,258            |
| Total                                  |                   | 33,66,40,306           | 30,42,44,608           |
| ASSETS                                 |                   |                        |                        |
| Fixed Assets                           |                   |                        |                        |
| Net Block                              | 17                | 10,31,85,428           | 11,28,42,547           |
|                                        |                   | 10,31,85,428           | 11,28,42,547           |
| Investments                            | 18                | 1,71,93,583            | 1,75,89,952            |
| Current Assets                         |                   |                        |                        |
| Sundry Debtors                         | 19                | 18,10,840              | 4,84,417               |
| Loans & Advances                       | 20                | 5,70,391               | 1,98,856               |
| Receivables                            | 21                | 1,53,150               | 1,53,150               |
| TDS Recievable                         | 22                | 56,54,218              | 31,81,544              |
| Other Current Assets                   | 23                | 2,02,163               | 1,91,229               |
| Cash & Bank Balances                   |                   | 83,90,762              | 42,09,196              |
| Cash on Hand                           | 24                | 433                    | 50.045                 |
| Fixed Deposits with Bank               | 25a               | 18,00,00,000           | 12,10,00,000           |
| Interest Receivable                    | 25a<br>25b        | 1,06,27,886            | 70,71,941              |
| Balance with FCRA A/c                  | 26a               | 1,10,09,050            | 3,89,80,895            |
| Balance with Bank in Current Account   | 26b               | 62,33,164              | 25,00,033              |
| busines with bunk in call tent account | 200               | 20,78,70,533           | 16,96,02,913           |
|                                        |                   |                        |                        |