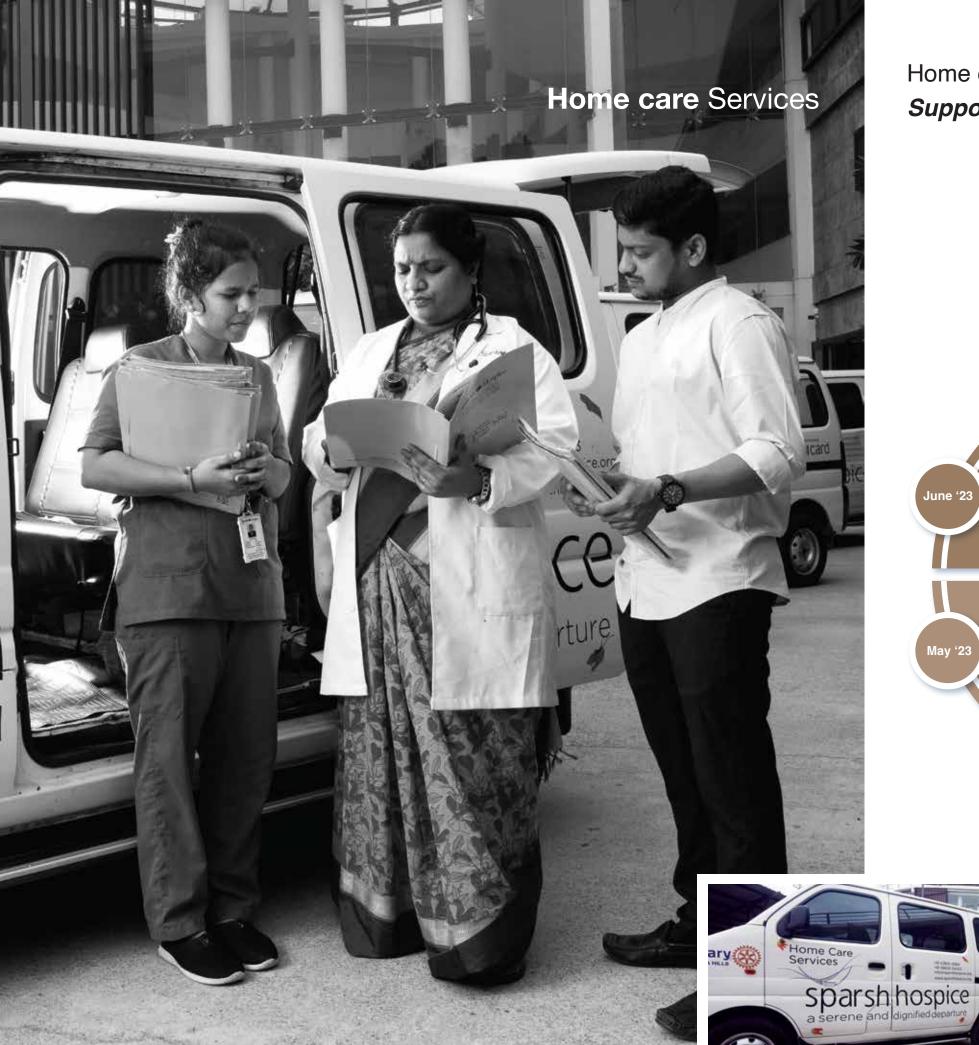

## Home care Services Bringing palliative care at doorstep Supported by SBI Foundation

Home is where one feels connected and comfortable. During the process of dying, one always prefers to be surrounded by loved ones to bid adieu in peace. With the same philosophy Sparsh has started home-care services in 2018.

Now, Sparsh with a fleet of 6 vans is able to reach out to patients across Hyderabad and nearby districts such as Sangareddy, Rangareddy, Medchal-Malkajgiri and Secunderabad. From April 2022 onwards, SBI Foundation is supporting the homecare vertical for the project period of April 2022 to March 2024.